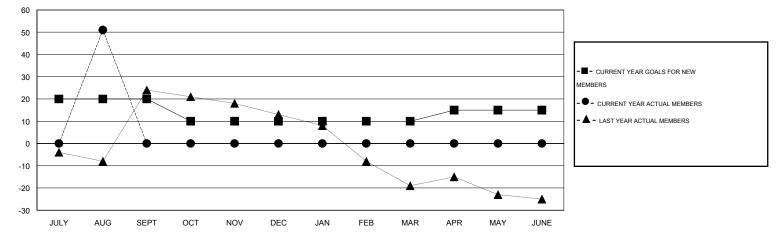

## LOCATION NEW ZEALAND

| GMT: Huck Taingahue         |                  |                     | LOCATION NEW ZEALAND       |                             |                             |                    |                                  |                              | GMT CA 7                    |  |
|-----------------------------|------------------|---------------------|----------------------------|-----------------------------|-----------------------------|--------------------|----------------------------------|------------------------------|-----------------------------|--|
|                             |                  | Clubs               |                            |                             | Members                     |                    |                                  |                              |                             |  |
|                             | RESU             | LTS FOR 2014-2015   |                            | RESULTS FOR 2014-2015       |                             |                    |                                  |                              |                             |  |
| QUARTER                     | NEW CLUB<br>GOAL | ACTUAL NEW<br>CLUBS | ACTUAL<br>DROPPED<br>CLUBS | ACTUAL NET<br>GAIN/<br>LOSS | QUARTER                     | NEW MEMBER<br>GOAL | ACTUAL TOTAL<br>MEMBERS<br>ADDED | ACTUAL<br>DROPPED<br>MEMBERS | ACTUAL NET<br>GAIN/<br>LOSS |  |
| JULY/AUG/SEPT               | 0                | 1                   | 0                          | 1                           | JULY/AUG/SEPT               | 20                 | 69                               | 18                           | 51                          |  |
| OCT/NOV/DEC                 | 0                | 0                   | 0                          | 0                           | OCT/NOV/DEC                 | -10                | 0                                | 0                            | 0                           |  |
| JAN/FEB/MAR<br>APR/MAY/JUNE | 0<br>1           | 0<br>0              | 0<br>0                     | 0<br>0                      | JAN/FEB/MAR<br>APR/MAY/JUNE | 0<br>5             | 0<br>0                           | 0<br>0                       | 0<br>0                      |  |