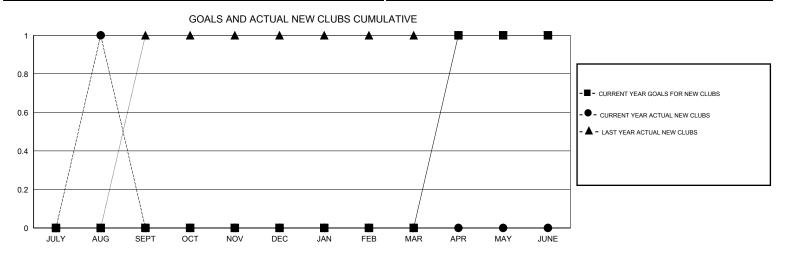

## LOCATION NEW ZEALAND

| GMT: Huck Taingahue         |                  |                     | LOCATION NEW ZEALAND       |                             |                             |                    |                                  |                              | GMT CA 7                    |  |
|-----------------------------|------------------|---------------------|----------------------------|-----------------------------|-----------------------------|--------------------|----------------------------------|------------------------------|-----------------------------|--|
|                             |                  | Clubs               |                            |                             | Members                     |                    |                                  |                              |                             |  |
|                             | RESU             | LTS FOR 2014-2015   |                            | RESULTS FOR 2014-2015       |                             |                    |                                  |                              |                             |  |
| QUARTER                     | NEW CLUB<br>GOAL | ACTUAL NEW<br>CLUBS | ACTUAL<br>DROPPED<br>CLUBS | ACTUAL NET<br>GAIN/<br>LOSS | QUARTER                     | NEW MEMBER<br>GOAL | ACTUAL TOTAL<br>MEMBERS<br>ADDED | ACTUAL<br>DROPPED<br>MEMBERS | ACTUAL NET<br>GAIN/<br>LOSS |  |
| JULY/AUG/SEPT               | 0                | 1                   | 0                          | 1                           | JULY/AUG/SEPT               | 20                 | 69                               | 18                           | 51                          |  |
| OCT/NOV/DEC                 | 0                | 0                   | 0                          | 0                           | OCT/NOV/DEC                 | -10                | 0                                | 0                            | 0                           |  |
| JAN/FEB/MAR<br>APR/MAY/JUNE | 0<br>1           | 0<br>0              | 0<br>0                     | 0<br>0                      | JAN/FEB/MAR<br>APR/MAY/JUNE | 0<br>5             | 0<br>0                           | 0<br>0                       | 0<br>0                      |  |